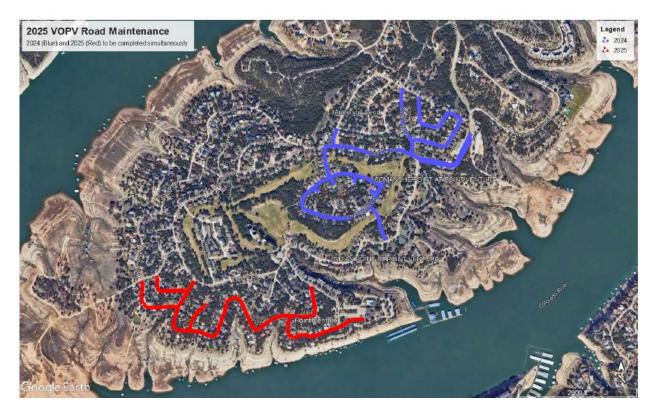

The Village of Point Venture has a long term roadway improvement plan AND we are ready to get first section of Village roadways underway.

Alpha Paving will begin roadway maintenance on April 8. They will work on our roadways Tuesday through Friday for approximately two weeks. The crews will work 9am to 4pm.

Not all roadways will be affected, but possibly there may be some little delays moving through our community. Attached you will find the two week schedule (beginning April 8), the roadways affected and road maintenance performed. It is so very important that no vehicles are parked in the roadway or the ROW. Help us make sure we get roadway maintenance complete by no parking on roadways and be helpful to road crews by also not parking in right of way while crews are active and working on your street.

## Schedule of Work:

| Week One           | Streets                                  | Notes                                     |
|--------------------|------------------------------------------|-------------------------------------------|
| Tuesday April 8    | all roadways milling performed           | need cars off roadway and ROW             |
|                    | Summit Ridge Dr (Staghorn to Venture Dr) | roadway base repairs                      |
|                    | Champions Circle                         | roadway base repairs-two locations        |
|                    | Lakepoint Cove (at Lakeland)             | roadway base repairs                      |
|                    |                                          | roadway base repairs-two locations coming |
|                    | Lakeland Dr                              | down Lakeland to Venture Blvd S           |
| Wednesday April 9  | complete roadway milling                 | need cars off roadway and ROW             |
|                    | Cedar Dr                                 | overlay                                   |
|                    | Deckhouse Dr                             | overlay                                   |
|                    | Augusta Circle                           | overlay                                   |
|                    | Lakeland Drive                           | overlay-from Venture Dr to Augusta Cr     |
| Thursday April 10  | Lakeland Drive                           | overlay-from Augusta Cr to Lakepoint Cove |
|                    | Lakepoint Cove                           | overlay begins                            |
| Friday April 11    | Lakeland Drive                           | overlay complete street                   |
|                    | Lakepoint Cove                           | overlay complete to POA complex           |
|                    | Augusta Dr N                             | overlay                                   |
|                    | Summit Ridge Dr                          | overlay-Staghorn to Venture Dr            |
|                    | Venture Drive                            | overlay-August Dr N to Valley Hill        |
| WeekTwo            |                                          |                                           |
| Tuesday April 15   | Champions Circle                         | overlay                                   |
|                    | Masters Cove                             | overlay                                   |
|                    | Champion Cove                            | overlay                                   |
|                    | Burning Tree Cr                          | overlay                                   |
|                    | Masters Circle                           | overlay                                   |
|                    | Augusta Blvd                             | overlay                                   |
| Wednesday April 16 | Valley Hill                              | overlay-to Summit Ridge                   |
|                    | Southwind Rd                             | overlay-to Summit Ridge                   |
| Thursday April 17  | Valley Hill Dr                           | overlay complete roadway                  |
|                    | Southwind Rd                             | overlay complete roadway                  |
|                    | Venture Dr/Venture Blvd N                | overlay-Valley Hill to entrance of PV     |
| Friday April 18    | stripping roadways and clean up          |                                           |

## Map: