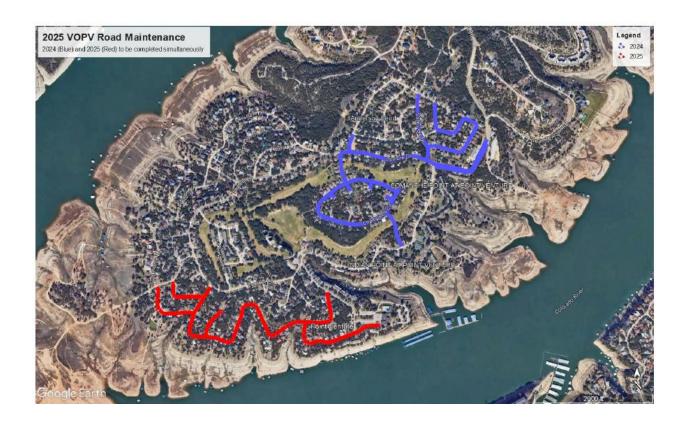

## Schedule of Work:

| Week One           | Streets                                  | Notes                                     |
|--------------------|------------------------------------------|-------------------------------------------|
| Tuesday April 22   | all roadways milling performed           | need cars off roadway and ROW             |
|                    | Summit Ridge Dr (Staghorn to Venture Dr) | roadway base repairs                      |
|                    | Champions Circle                         | roadway base repairs-two locations        |
|                    | Lakepoint Cove (at Lakeland)             | roadway base repairs                      |
|                    |                                          | roadway base repairs-two locations coming |
|                    | Lakeland Dr                              | down Lakeland to Venture Blvd S           |
| Wednesday April 23 | complete roadway milling                 | need cars off roadway and ROW             |
|                    | Cedar Dr                                 | overlay                                   |
|                    | Deckhouse Dr                             | overlay                                   |
|                    | Augusta Circle                           | overlay                                   |
|                    | Lakeland Drive                           | overlay-from Venture Dr to Augusta Cr     |
| Thursday April 24  | Lakeland Drive                           | overlay-from Augusta Cr to Lakepoint Cove |
|                    | Lakepoint Cove                           | overlay begins                            |
| Friday April 25    | Lakeland Drive                           | overlay complete street                   |
|                    | Lakepoint Cove                           | overlay complete to POA complex           |
|                    | Augusta Dr N                             | overlay                                   |
|                    | Summit Ridge Dr                          | overlay-Staghorn to Venture Dr            |
|                    | Venture Drive                            | overlay-August Dr N to Valley Hill        |
| WeekTwo            |                                          |                                           |
|                    | Champions Circle                         | eventer.                                  |
| Tuesday April 29   |                                          | overlay                                   |
|                    | Masters Cove                             | overlay                                   |
|                    | Champion Cove                            | overlay                                   |
|                    | Burning Tree Cr<br>Masters Circle        | overlay                                   |
|                    |                                          | overlay                                   |
|                    | Augusta Blvd                             | overlay                                   |
| Wednesday April 30 | Valley Hill                              | overlay-to Summit Ridge                   |
|                    | Southwind Rd                             | overlay-to Summit Ridge                   |
| Thursday May 1     | Valley Hill Dr                           | overlay complete roadway                  |
|                    | Southwind Rd                             | overlay complete roadway                  |
|                    | Venture Dr/Venture Blvd N                | overlay-Valley Hill to entrance of PV     |
| Friday May 2       | stripping roadways and clean up          |                                           |